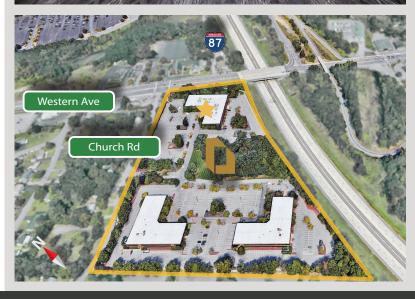

### CONVENIENT AND PROMINENT ADDRESS

Great Oaks office park – winner of The Office Building of the Year "Earth Award" from the Capital Region Building Owners and Managers Association, and the Town of Guilderland "Green Award" - is located just one block from the I-87 and I-90 exchange. Ample free parking is available for your team along with free electric vehicle charging stations.