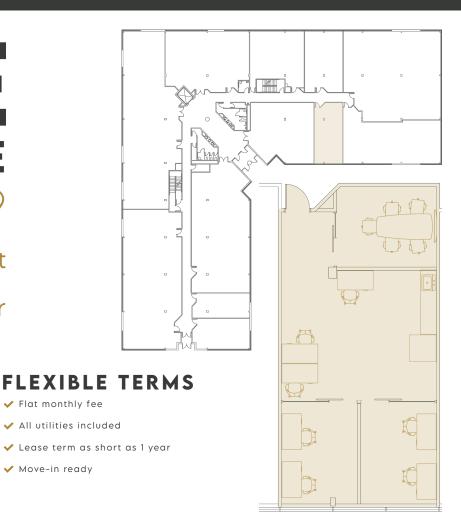

# READY. SET. WORK.

This fully furnished JumpSuite by Hone is perfect for companies seeking a high quality dedicated workplace without the long term commitment.

This standalone suite features two private offices, an open bullpen area, conference room with flat-screen television, kitchenette and a reception area.

# PREMIUM QUALITY. FLEXIBLE TERMS.

HONE JUMPSUITE #119 926 sqft 1st floor